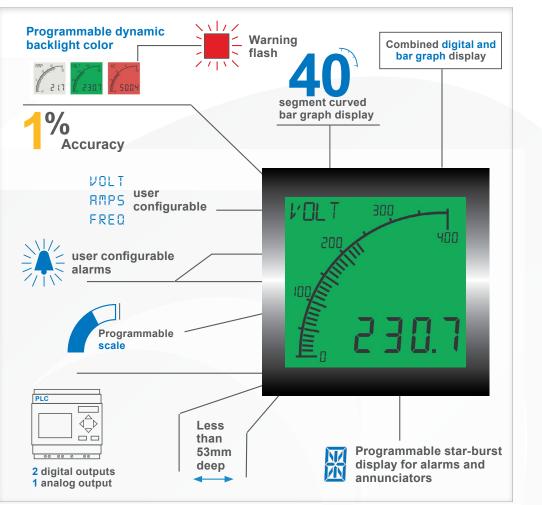

# **Display Options**:

- Positive LCD
- Negative LCD

## Key Features

- User configurable to measure voltage, current or frequency via APM application, simply connect to your computer via USB.
- Mains powered 100-240VAC no additional power supply needed.
- User-programmable bar graph and alarms to immediately alert operators when a parameter is out of range.
- 4 character messaging area displays custom messages, alarms and annunciators.
- Interface to other equipment using digital and analogue outputs.
- Two LCD options: Positive (as shown) for use in bright conditions or Negative for use in darker environments.