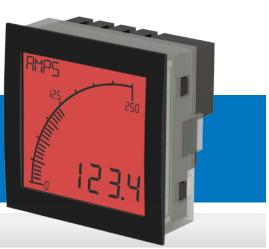

# **Display Options**:

- Positive LCD
- Negative LCD

## Key Features

- User configurable to measure voltage, current or frequency via APM application, simply connect to your computer via USB.
- Mains powered 100-240VAC no additional power supply needed.
- User-programmable bar graph and alarms to immediately alert operators when a parameter is out of range.
- 4 character messaging area displays custom messages, alarms and annunciators.
- Interface to other equipment using digital and analogue outputs.
- Two LCD options: Positive (as shown) for use in bright conditions or Negative for use in darker environments.

Red, Green, White