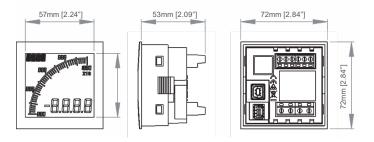

#### MECHANICAL

| Dimensions      | 72mm x 72mm x 53mm [2.83" x 2.83" x 2.09"]               |  |
|-----------------|----------------------------------------------------------|--|
| Cutout          | 68mm x 68mm [2.68" x 2.63"]                              |  |
| Connection Type | Screw Terminals                                          |  |
| Wire Gauge      | 0.8mm <sup>2</sup> - 3.3mm <sup>2</sup> (18AWG to 12AWG) |  |
| Weight          | 180 grams                                                |  |